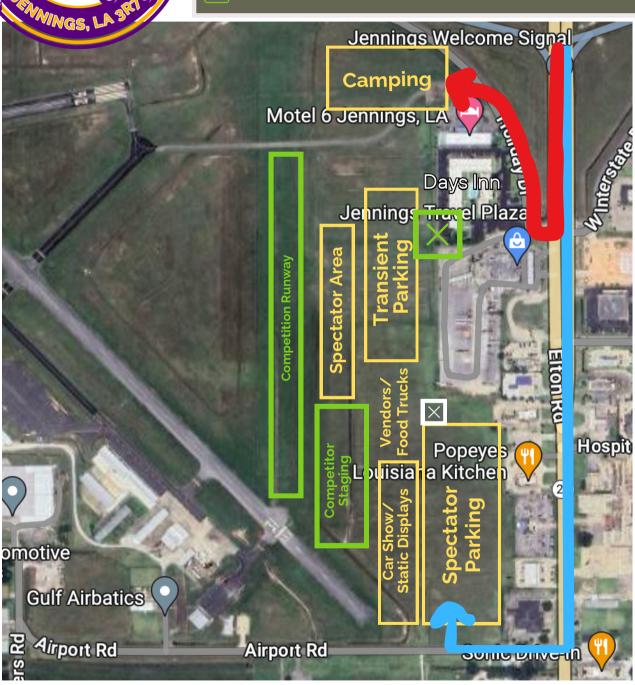

## For Camping:

Do NOT put Jennings Airport on Airport Road in your GPS, as this will take you to the wrong side of the airport. Instead, follow these directions or use the Motel 6 Jennings address (607 Holiday Drive) to find the correct entrance. From I-10, take Exit 64 for LA-26E/Elton Road. At the first stoplight, turn right on Holiday Road. Continue down Holiday Road continue past the the Days Inn and Motel 6, and look for to the camping entrance gate on the left (see route in RED on detail map).

## For General Parking:

From I-10, take Exit 64 for LA-26E/Elton Road. Continue down Elton Road for just over half a mile before turning right onto Airport Road. Watch for National STOL parking signs directing you into the grass lot. (see route in **BLUE** on detail map).

## **Event Area Detail**

X = Anticipated Entry Gate

**Note:** If wet weather does not allow for use of the anticipated parking lot and entry gate, an email will be sent and alternative plans posted on the National STOL/Swamp STOL social media pages.