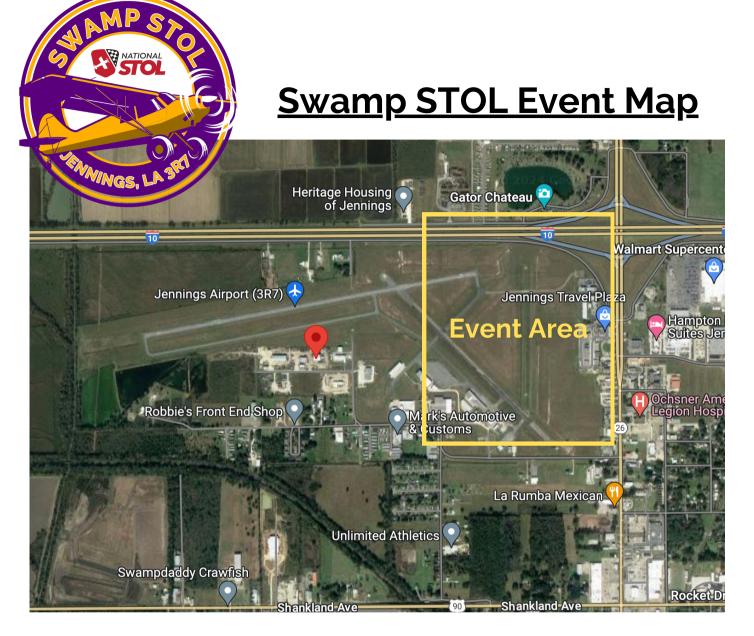

## For Camping:

Do NOT put Jennings Airport on Airport Road in your GPS, as this will take you to the wrong side of the airport. Instead, follow these directions or use the Motel 6 Jennings address (607 Holiday Drive) to find the correct entrance. From I-10, take Exit 64 for LA-26E/Elton Road. At the first stoplight, turn right on Holiday Road. Continue down Holiday Road continue past the the Days Inn and Motel 6, and look for to the camping entrance gate on the left (see route in RED on detail map).

## For General Parking:

From I-10, take Exit 64 for LA-26E/Elton Road. Continue down Elton Road for just over half a mile before turning right onto Airport Road. Watch for National STOL parking signs directing you into the grass lot. (see route in **BLUE** on detail map).